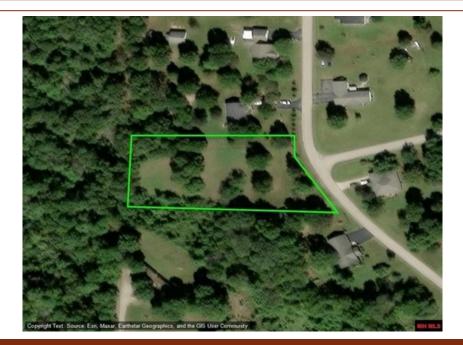

## Sharon Dr Lot 7, Mountain Home, AR 72653

» MLS #: 131363

» Land | Lot: 63,162 ft<sup>2</sup> (1.45 acres)

» More Info: SharonDrLot7MountainHome.IsForSale.com

**Richard Douglass** 

(760) 985-1226 (Mobile)

power, and natural gas available. Just 5 minutes to town and the hospital, 15 minutes to Bull Shoals and Norfork lakes.